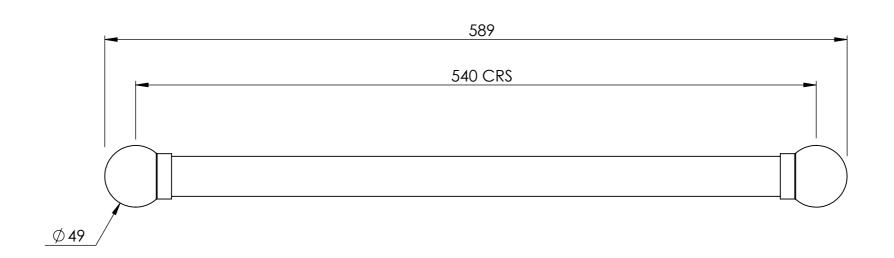

VOLTAGE 230V - 50Hz BARD & BRAZIER LIMITED T: +44 (0) 121 270 2222 MARSTON ROAD E: INFO@BARDBRAZIER.CO.UK WATTAGE: 15W WOLVERHAMPTON WEST MIDLANDS WWW.BARDBRAZIER.CO.UK WV2 4LX UK TITLE: LA FAYETTE ELECTRIC FLOATING BAR BARD & BRAZIER ELECTRIC FLOATING BARS CAN BE - 589 WIDE - 540 CRS USED IN BOTH SINGLE AND MULTIPLE CONFIGURATIONS AND MUST BE WIRED IN PARALLEL. PRE-WIRING TO A SUITABLE JUNCTION BOX WILL BE REQUIRED. SCALE: DATE: 1:3 16/01/2019 ELECTRICAL INSTALLATION MUST BE CARRIED OUT IN COMPLIANCE WITH LOCAL WIRING REGULATIONS PRODUCT CODE: Bard & Brazier FLF2

DO NOT SCALE DRAWING ALL DIMENSIONS ARE IN MILLIMETERS AND MAY VARY ± 5mm AS THEY ARE HANDMADE, HAND SOLDERED AND POLISHED WE THEREFORE RECOMMEND THAT ANY INSTALLATION WORK BE CARRIED OUT UPON RECEIPT OF RAIL.