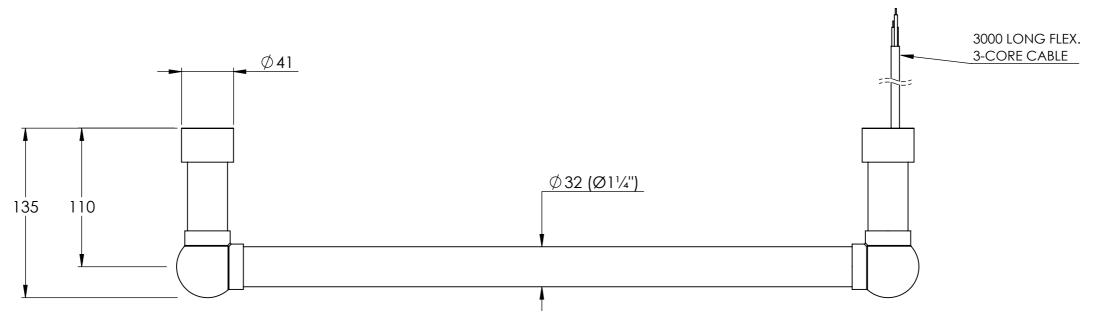

VOLTAGE 230V - 50Hz BARD & BRAZIER LIMITED T: +44 (0) 121 270 2222 MARSTON ROAD E: INFO@BARDBRAZIER.CO.UK WATTAGE: 15W WOLVERHAMPTON WEST MIDLANDS WWW.BARDBRAZIER.CO.UK WV2 4LX UK TITLE: LA FAYETTE ELECTRIC FLOATING BAR BARD & BRAZIER ELECTRIC FLOATING BARS CAN BE - 589 WIDE - 540 CRS USED IN BOTH SINGLE AND MULTIPLE CONFIGURATIONS AND MUST BE WIRED IN PARALLEL. PRE-WIRING TO A SUITABLE JUNCTION BOX WILL BE REQUIRED. SCALE: DATE: 1:3 16/01/2019 ELECTRICAL INSTALLATION MUST BE CARRIED OUT IN COMPLIANCE WITH LOCAL WIRING REGULATIONS PRODUCT CODE: Bard & Brazier FLF2

DO NOT SCALE DRAWING ALL DIMENSIONS ARE IN MILLIMETERS AND MAY VARY ± 5mm AS THEY ARE HANDMADE, HAND SOLDERED AND POLISHED WE THEREFORE RECOMMEND THAT ANY INSTALLATION WORK BE CARRIED OUT UPON RECEIPT OF RAIL.