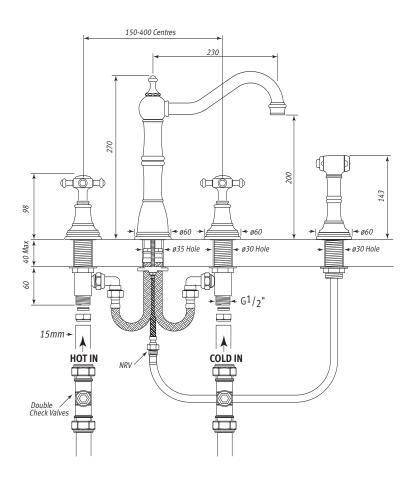

# Specification 4775

### Alsace Three Hole Sink Mixer with Crosshead Handles and Rinse

- 1/4 turn ceramic disc flow control. vernier insert for accurate handle alignment.
- unique handle construction with integral bearing ring.
  flexible connectors for

easier installation. • Pull out rinse with insulated handle.

#### Temp Range:

min 1°C/34°F max 85°C/185°F

#### Recommended working pressure:

min 1 bar/15 psi max 5 bar/75 psi