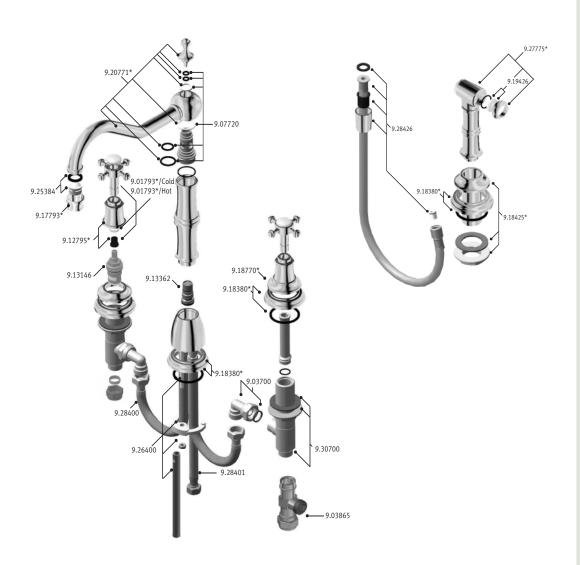

# Specification 4775

## Alsace Three Hole Sink Mixer with Crosshead Handles and Rinse

- 1/4 turn ceramic disc flow control. vernier insert for accurate handle alignment.
- unique handle construction with integral bearing ring.
  flexible connectors for easier installation.
  Pull out rinse with insulated handle.

Where \* Indicated Specify Colour.