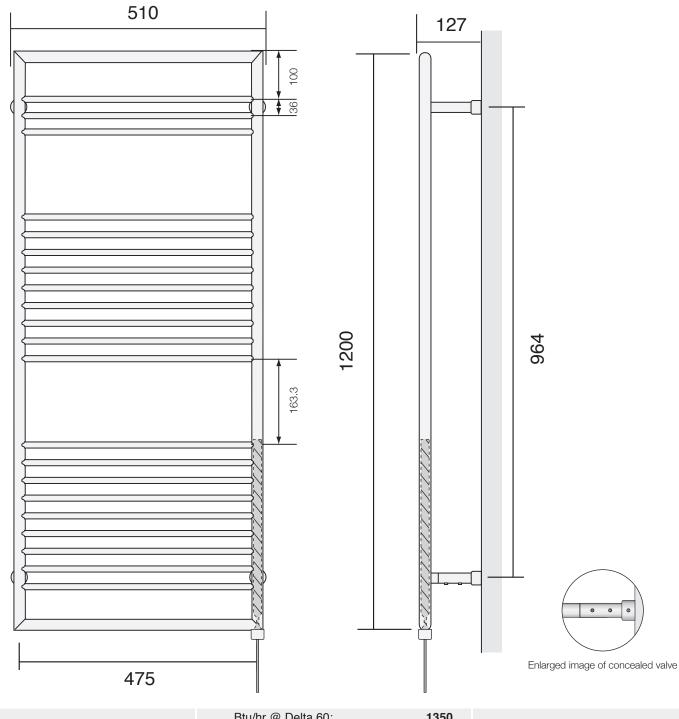

BARD & BRAZIER D-RAIL TOWEL WARMERS D-RAIL

All dimensions are in mm and may vary + - 5mm as they are hand made, hand soldered and polished

|                                                  |            | Blu/III @ Della 60.                   | 1350        |               |
|--------------------------------------------------|------------|---------------------------------------|-------------|---------------|
| Test pressure:                                   | 6 BAR      | Electric element wattage:             | 150         |               |
| Max working pressure:                            | 3 BAR      | Overall height:                       | 1200        | Bard & Brazi  |
| Max working temperature: 100°C                   |            | (Approx 105mm required in addition fo | or element) | in England fr |
| Connections: 15mm compression                    |            | Width over flange:                    | 510         | and can be u  |
| Electric element:                                | Right hand | Overall projection:                   | 127         | circuits      |
| Heat output determined in accordance with EN 442 |            | Pipe centre for valves:               | 475         |               |
|                                                  |            | Tube ⊘ mm:                            | 25          |               |

Bard & Brazier rails are made in England from high quality brass and can be used on open or closed circuits

Bard & Brazier Limited, Excelsior Works, Eyre Street, Birmingham, West Midlands, B18 7AD T: +44 (0) 121 270 2222 F: +44 (0) 121 270 2223 E: info@bardbrazier.co.uk www.bardbrazier.co.uk

Bard & Brazier reserves the right to alter measurements, finishes and prices without prior notification.