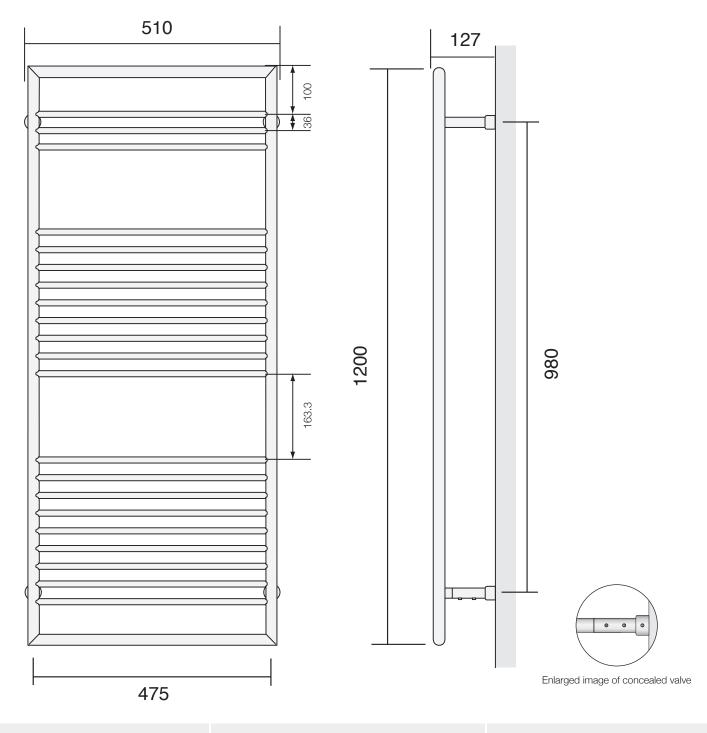

BARD & BRAZIER D-RAIL TOWEL WARMERS TECHNICAL DATA

PRODUCT CODE: DRW120/50

All dimensions are in mm and may vary + - 5mm as they are hand made, hand soldered and polished

| Btu/hr @ Delta 60:     | 1350                                                                                                                       |                                                                                           |
|------------------------|----------------------------------------------------------------------------------------------------------------------------|-------------------------------------------------------------------------------------------|
| Overall height:        | 1200                                                                                                                       | Bard & Brazier rails are made                                                             |
| Width over flange:     | 510                                                                                                                        | in England from high quality brass                                                        |
| n Overall projection:  | 127                                                                                                                        | and can be used on open or closed                                                         |
| Pipe centre for valves | : 475                                                                                                                      | circuits                                                                                  |
| Tube ⊘ mm:             | 25                                                                                                                         |                                                                                           |
|                        | Overall height:         Width over flange:         n       Overall projection:         EN 442       Pipe centre for valves | Overall height:1200Width over flange:510nOverall projection:127Pipe centre for valves:475 |

 Bard & Brazier Limited, Excelsior Works, Eyre Street, Birmingham, West Midlands, B18 7AD

 T: +44 (0) 121 270 2222
 F: +44 (0) 121 270 2223
 E: info@bardbrazier.co.uk
 www.bardbrazier.co.uk

Bard & Brazier reserves the right to alter measurements, finishes and prices without prior notification.