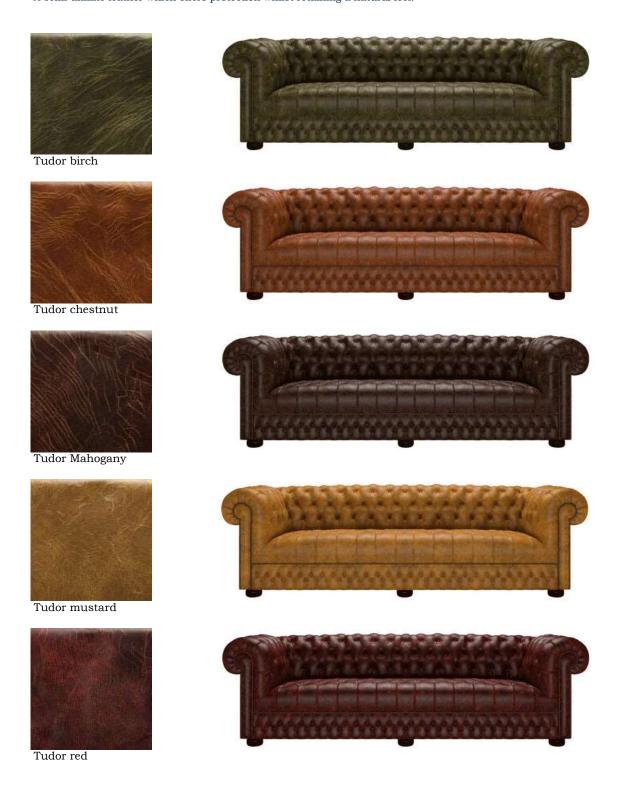

## **Handfinished Antique**

#### Prisgrupp standard

A consistently beautiful leather, our Antique range is pigmented and corrected, to give it a durable surface, with a characterful embossed finish.

Once upholstered we hand-antique your sofa by skilfully removing areas of the top coat to produce a subtle aged look. In a range of rich heritage colours.