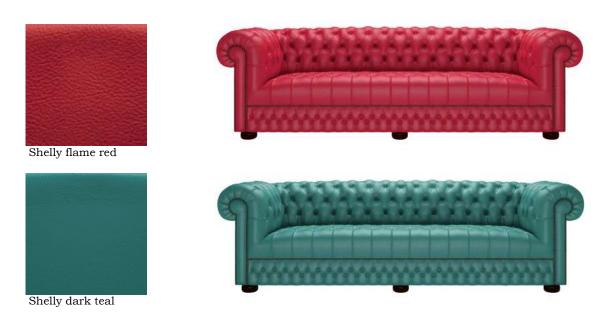

## **Handfinished Antique**

#### Prisgrupp standard

A consistently beautiful leather, our Antique range is pigmented and corrected, to give it a durable surface, with a characterful embossed finish.

Once upholstered we hand-antique your sofa by skilfully removing areas of the top coat to produce a subtle aged look. In a range of rich heritage colours.