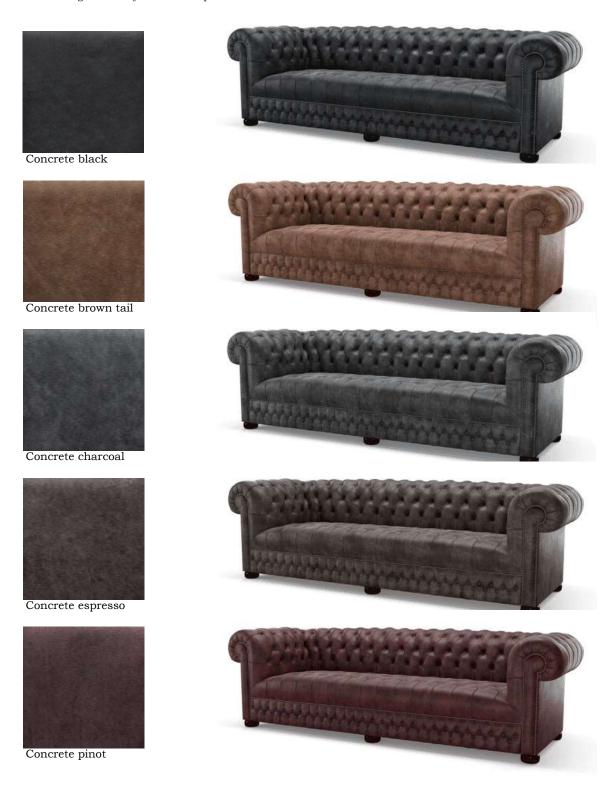

### **Industrial**

Prisgrupp premium B

Wonderfully supple and smooth, our Industrial range is cut from top quality aniline leathers. A natural uncoated surface that's full of unique imperfections.

With an authentically cracked and worn aesthetic, we've chosen an array of contemporary hues.

Cracked wax ash

Cracked wax brown

Cracked wax espresso

Cracked wax tobacco