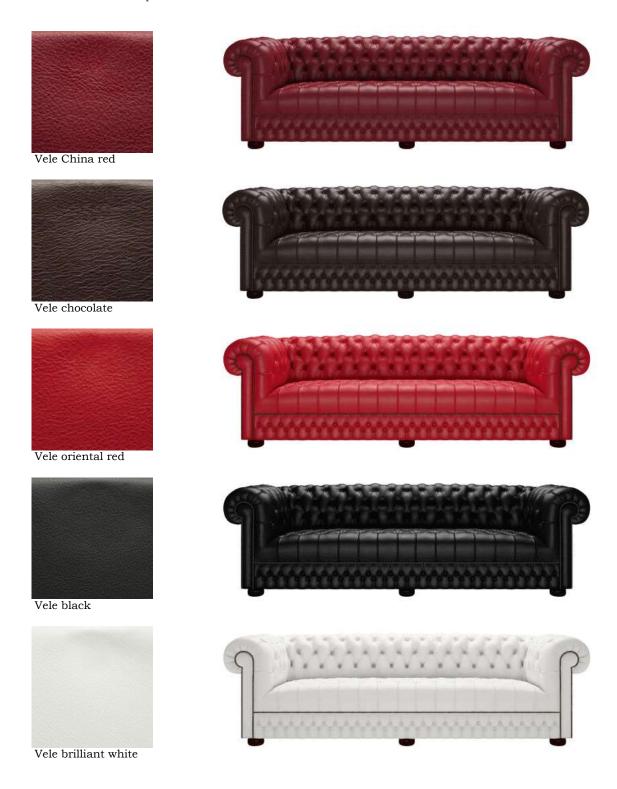

### **Industrial**

Prisgrupp premium B

Wonderfully supple and smooth, our Industrial range is cut from top quality aniline leathers. A natural uncoated surface that's full of unique imperfections.

With an authentically cracked and worn aesthetic, we've chosen an array of contemporary hues.

Cracked wax ash

Cracked wax brown

Cracked wax espresso

Cracked wax tobacco