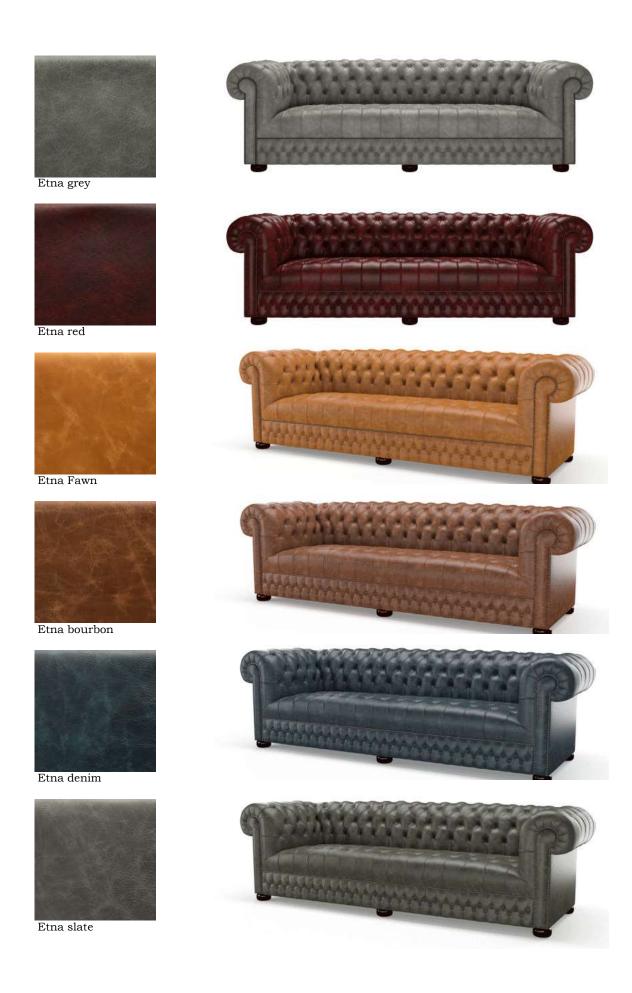

## **Handfinished Antique**

#### Prisgrupp standard

A consistently beautiful leather, our Antique range is pigmented and corrected, to give it a durable surface, with a characterful embossed finish.

Once upholstered we hand-antique your sofa by skilfully removing areas of the top coat to produce a subtle aged look. In a range of rich heritage colours.