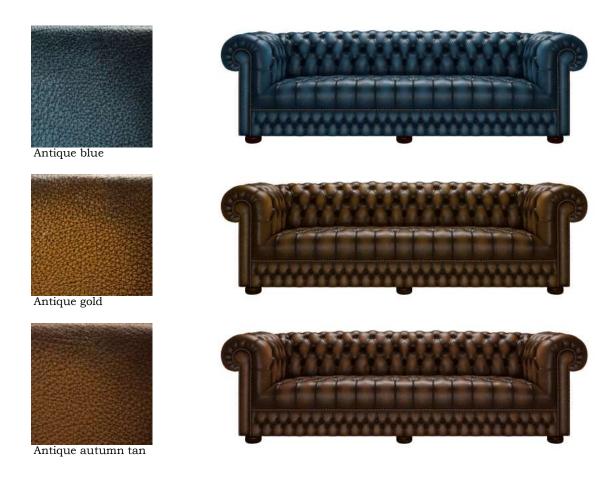

## **Handfinished Antique**

#### Prisgrupp standard

A consistently beautiful leather, our Antique range is pigmented and corrected, to give it a durable surface, with a characterful embossed finish.

Once upholstered we hand-antique your sofa by skilfully removing areas of the top coat to produce a subtle aged look. In a range of rich heritage colours.