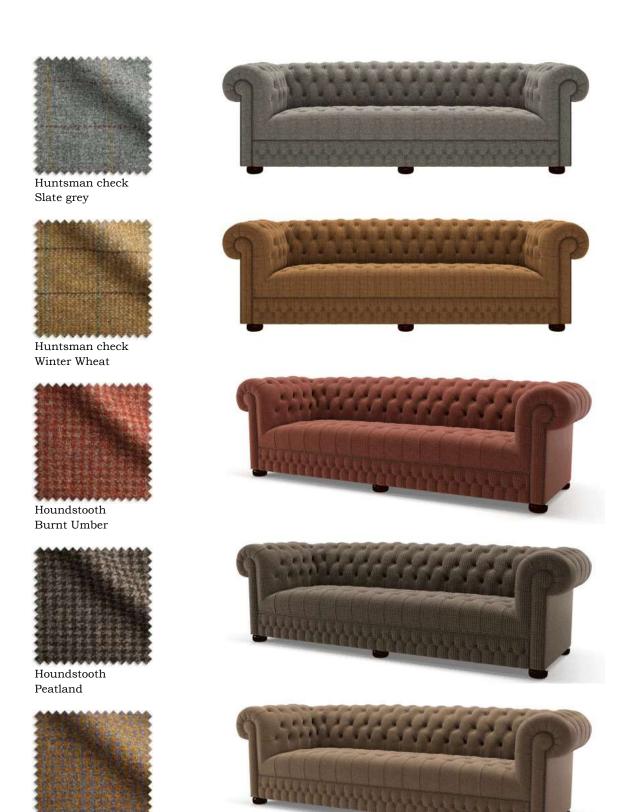

## **Harris Tweed**

Peatland

#### Prisgrupp premium C

Authentically hand-woven in the Outer Hebrides from 100% pure new wool, Harris Tweed has real provenance and authenticity.

In a palette drawn from nature, it's strong, warm and enduringly beautiful.

Houndstooth Winter Wheat