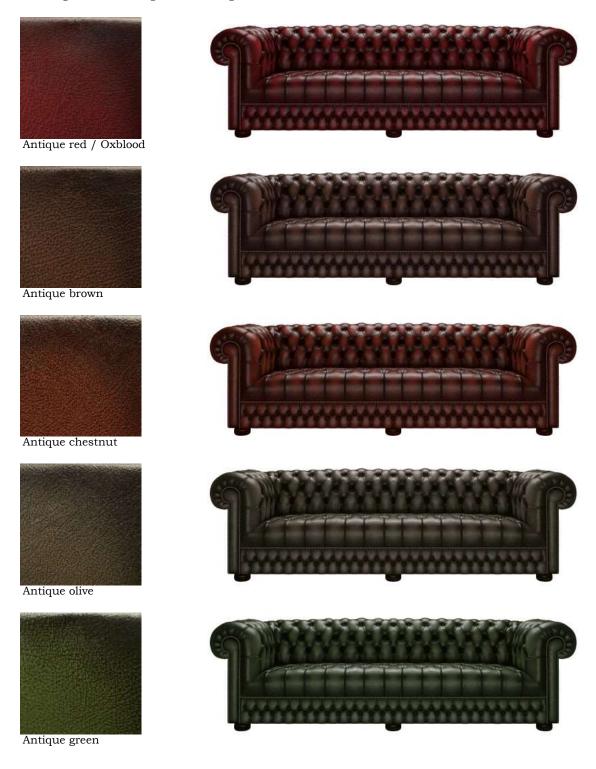

## **Handfinished Antique**

#### Prisgrupp standard

A consistently beautiful leather, our Antique range is pigmented and corrected, to give it a durable surface, with a characterful embossed finish.

Once upholstered we hand-antique your sofa by skilfully removing areas of the top coat to produce a subtle aged look. In a range of rich heritage colours.