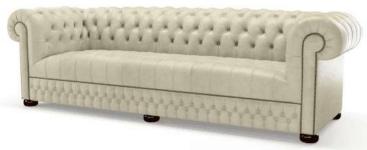

# Heritage

#### Prisgrupp premium B

With a nod to the past, our extensive Heritage range brings together both classic and modern English colours. A range of semi-aniline leathers, tanned to create a gently distressed look. It has both depth of colour and real charm.

Old english nettle

Old english nebbia