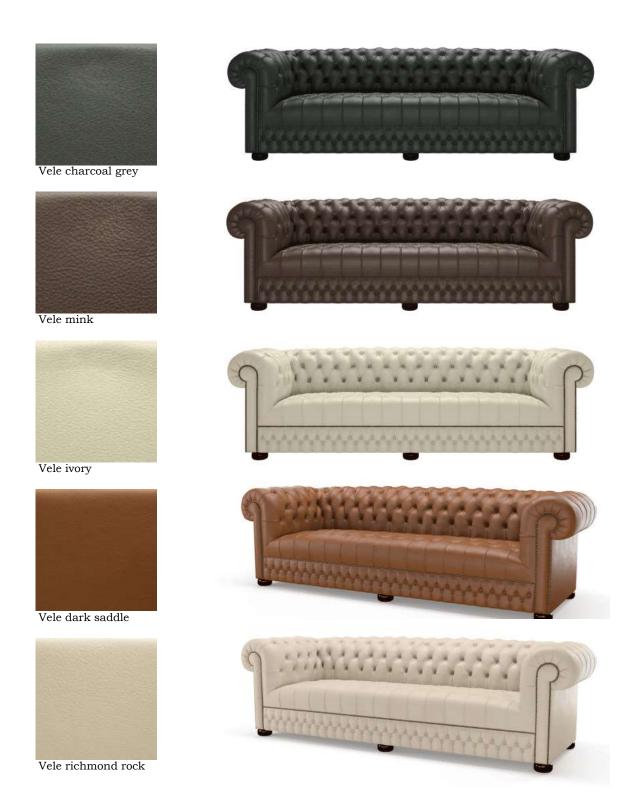

### **Industrial**

Prisgrupp premium B

Wonderfully supple and smooth, our Industrial range is cut from top quality aniline leathers. A natural uncoated surface that's full of unique imperfections.

With an authentically cracked and worn aesthetic, we've chosen an array of contemporary hues.

Cracked wax ash

Cracked wax brown

Cracked wax espresso

Cracked wax tobacco