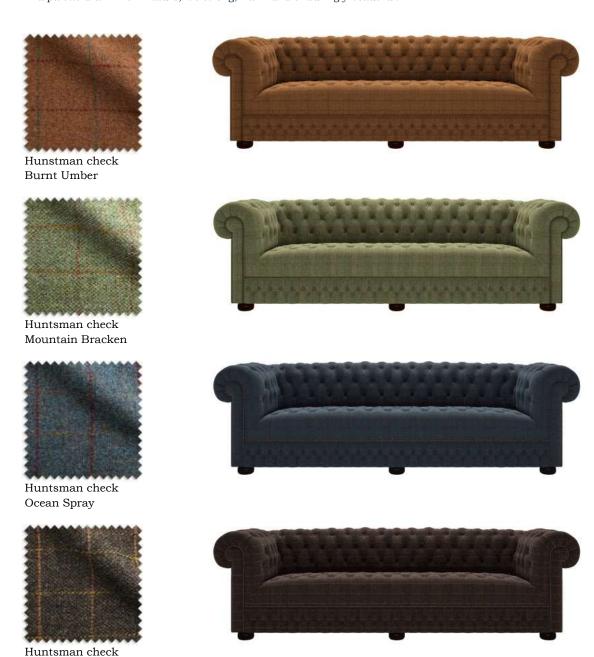

## **Harris Tweed**

Peatland

#### Prisgrupp premium C

Authentically hand-woven in the Outer Hebrides from 100% pure new wool, Harris Tweed has real provenance and authenticity.

In a palette drawn from nature, it's strong, warm and enduringly beautiful.