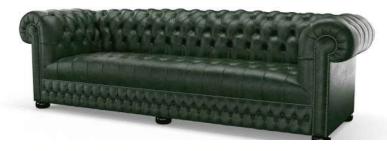

# Heritage

#### Prisgrupp premium B

With a nod to the past, our extensive Heritage range brings together both classic and modern English colours. A range of semi-aniline leathers, tanned to create a gently distressed look. It has both depth of colour and real charm.

Old english nettle

Old english nebbia