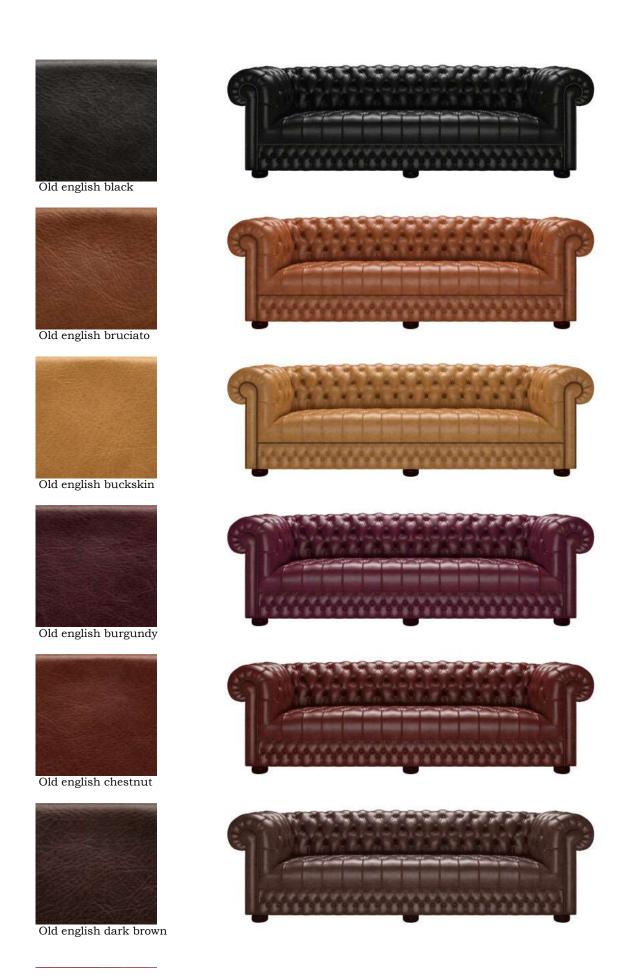

# Heritage

#### Prisgrupp premium B

With a nod to the past, our extensive Heritage range brings together both classic and modern English colours. A range of semi-aniline leathers, tanned to create a gently distressed look. It has both depth of colour and real charm.

Old english nettle

Old english nebbia