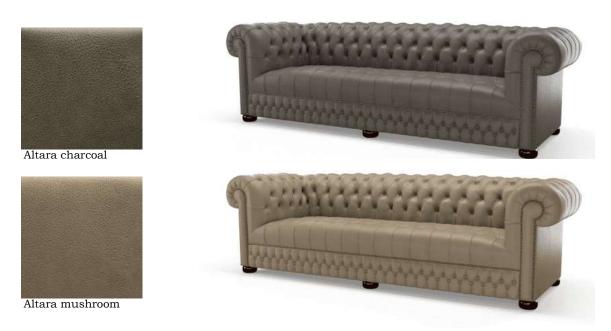

## **Essential**

#### Prisgrupp premium A

A more uniform grain, corrected leather with a simple pigmented finish, our Essential range offers real comfort and reassuring protection from stains and scratches.



\_\_\_\_





## Rustic

#### Prisgrupp premium A

With a contemporary semi-matte finish, we've echoed the landscape of the country and the city in our Rustic range. Patiently buffed multiple times to create softness and subtle variations in colour and texture.





## **Rural**

### Prisgrupp premium A

A beautifully handcrafted semi-aniline leather that's expertly milled to create natural peaks and subtle undertones in the grain. In a range of soft mineral colours that blend effortlessly, this range is finished in Italy combining artisan skills with state of the art technology.





## Modern

#### Prisgrupp premium A

In a range of bold pigmented colours, our Modern leathers are embossed with a subtle grain. A durable corrected hide that's easy to look after and perfect for everyday homes.





# Heritage

#### Prisgrupp premium B

With a nod to the past, our extensive Heritage range brings together both classic and modern English colours. A range of semi-aniline leathers, tanned to create a gently distressed look. It has both depth of colour and real charm.













Old english nettle





Old english nebbia



### **Industrial**

Prisgrupp premium B

Wonderfully supple and smooth, our Industrial range is cut from top quality aniline leathers. A natural uncoated surface that's full of unique imperfections.

With an authentically cracked and worn aesthetic, w