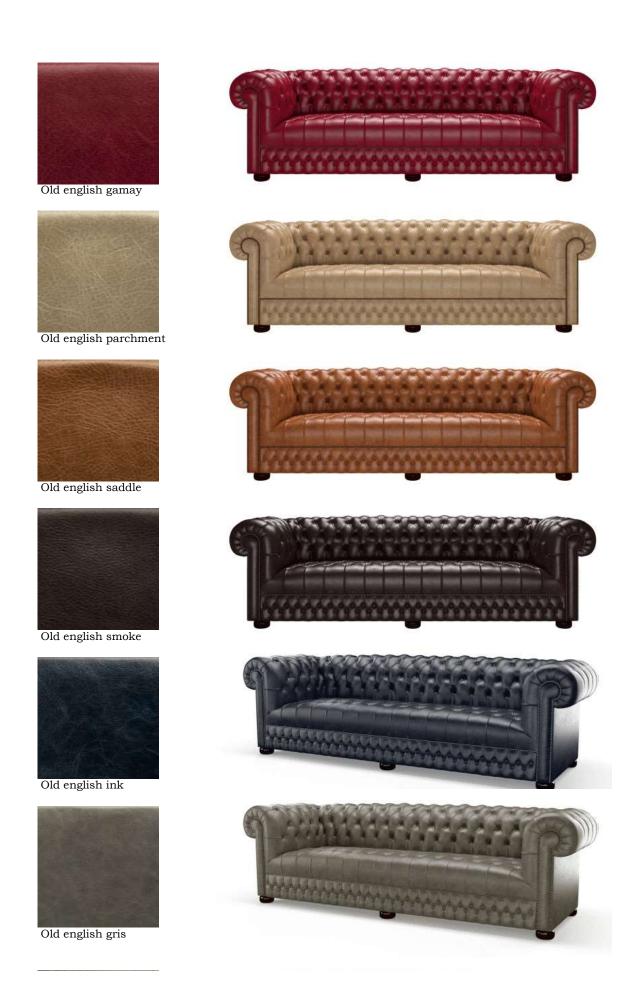

# Heritage

#### Prisgrupp premium B

With a nod to the past, our extensive Heritage range brings together both classic and modern English colours. A range of semi-aniline leathers, tanned to create a gently distressed look. It has both depth of colour and real charm.

Old english nettle

Old english nebbia