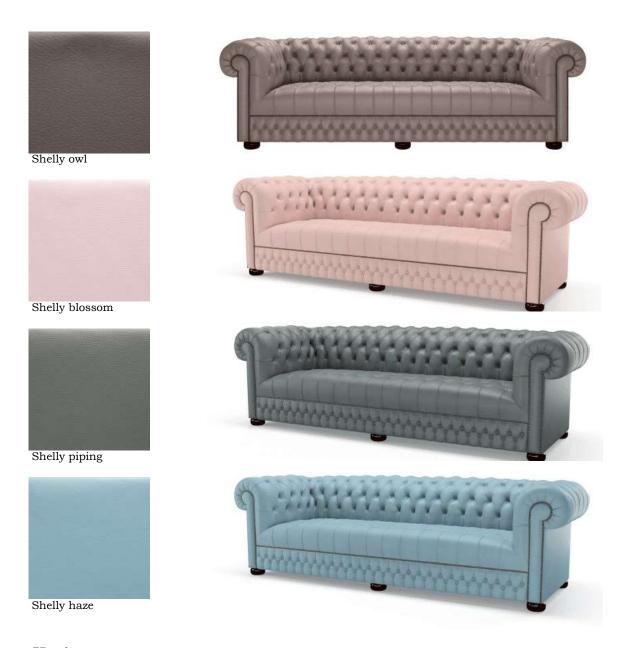

## **Handfinished Antique**

#### Prisgrupp standard

A consistently beautiful leather, our Antique range is pigmented and corrected, to give it a durable surface, with a characterful embossed finish.

Once upholstered we hand-antique your sofa by skilfully removing areas of the top coat to produce a subtle aged look. In a range of rich heritage colours.