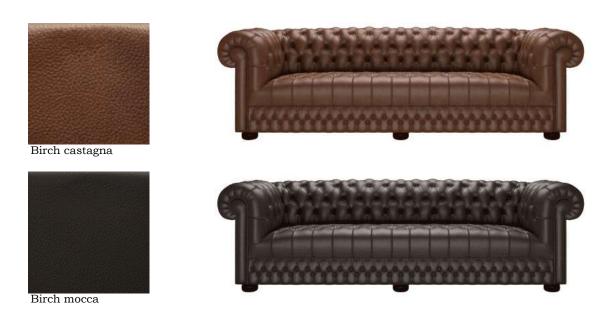

## **Handfinished Antique**

#### Prisgrupp standard

A consistently beautiful leather, our Antique range is pigmented and corrected, to give it a durable surface, with a characterful embossed finish.

Once upholstered we hand-antique your sofa by skilfully removing areas of the top coat to produce a subtle aged look. In a range of rich heritage colours.