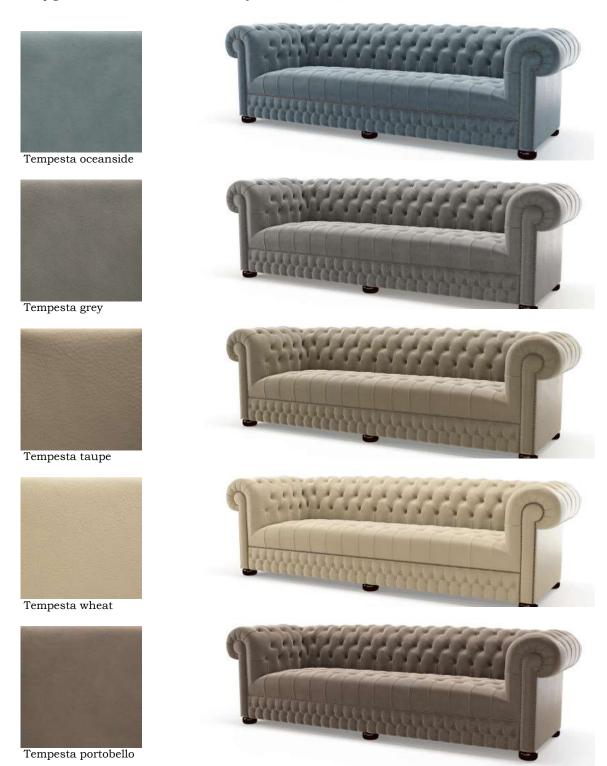

## Rustic

#### Prisgrupp premium A

With a contemporary semi-matte finish, we've echoed the landscape of the country and the city in our Rustic range. Patiently buffed multiple times to create softness and subtle variations in colour and texture.