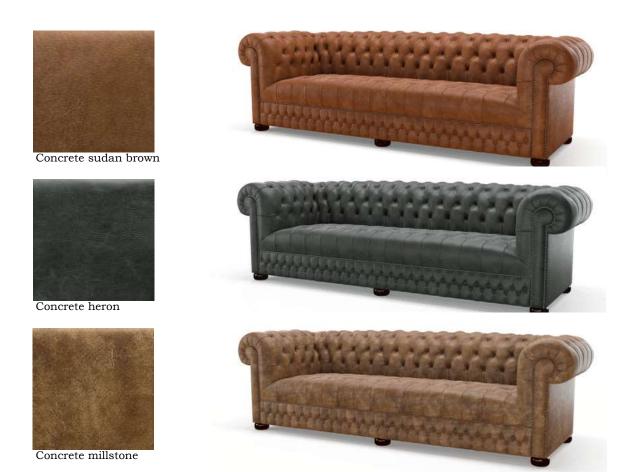

### **Industrial**

Prisgrupp premium B

Wonderfully supple and smooth, our Industrial range is cut from top quality aniline leathers. A natural uncoated surface that's full of unique imperfections.

With an authentically cracked and worn aesthetic, we've chosen an array of contemporary hues.

Cracked wax ash

Cracked wax brown

Cracked wax espresso

Cracked wax tobacco