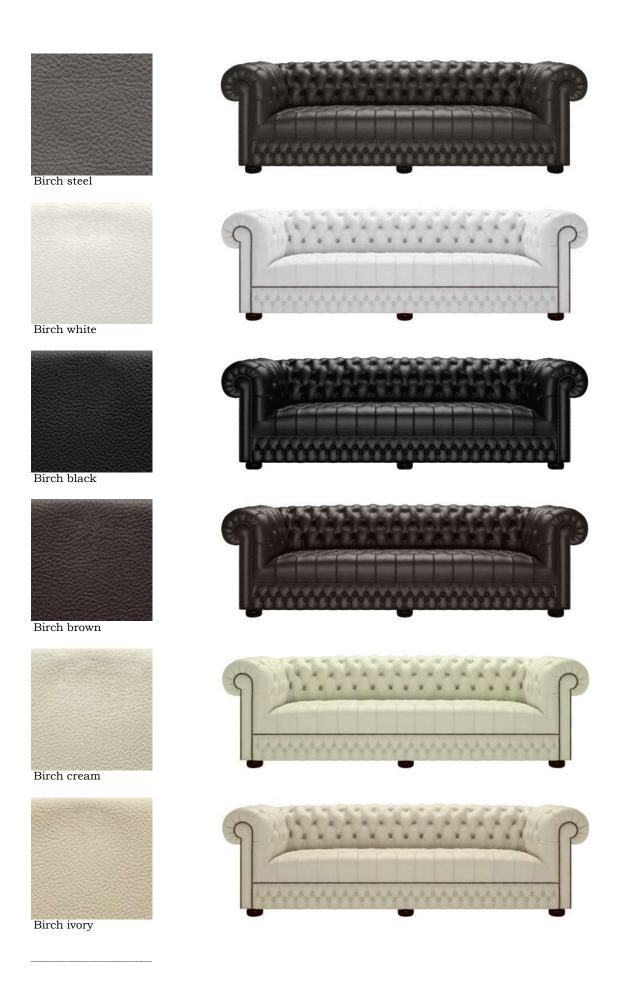

## **Handfinished Antique**

#### Prisgrupp standard

A consistently beautiful leather, our Antique range is pigmented and corrected, to give it a durable surface, with a characterful embossed finish.

Once upholstered we hand-antique your sofa by skilfully removing areas of the top coat to produce a subtle aged look. In a range of rich heritage colours.