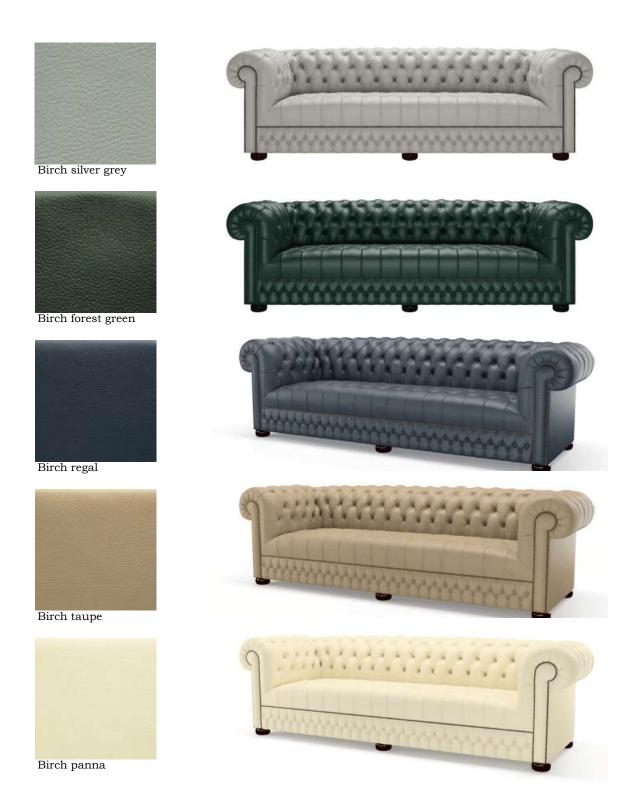

## **Essential**

#### Prisgrupp premium A

A more uniform grain, corrected leather with a simple pigmented finish, our Essential range offers real comfort and reassuring protection from stains and scratches.

\_\_\_\_