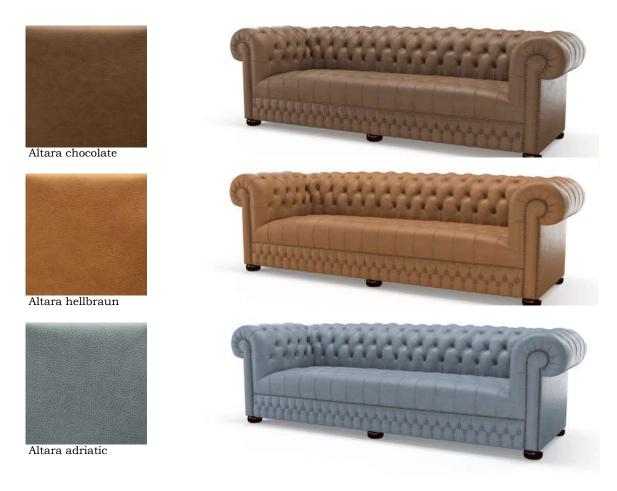

## **Handfinished Antique**

#### Prisgrupp standard

A consistently beautiful leather, our Antique range is pigmented and corrected, to give it a durable surface, with a characterful embossed finish.

Once upholstered we hand-antique your sofa by skilfully removing areas of the top coat to produce a subtle aged look. In a range of rich heritage colours.