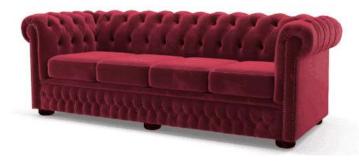

## **Clever velvet**

### Prisgrupp standard

Love the luxe of velvet, but worried it will mark all too easily, we have the answer. Velvet is woven with smart fibres that are sumptuous and strokable, yet marvellously mess resistant.

Amalfi Amethyst

Amalfi Salsa

Amalfi Deep red

Amalfi Peackock

Amalfi Regency grey

Amalfi Steel grey

Amalfi Storm

Amalfi Dark blue