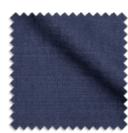

#### **Prisgrupp standard**

Our Clever Linen is peachy soft, but tough enough to take on busy everyday life. Its hardwearing fibres are gently brushed so it has a fine, slightly fuzzy quality and a subtle weave that really comes to life in an array of beautiful colours.

Paolo dark blue

Paolo peacock

Paolo mineral

Paolo forest green

Paolo cedar green

Paolo marmalade

Paolo french grey

Paolo regency grey

Paolo hessian