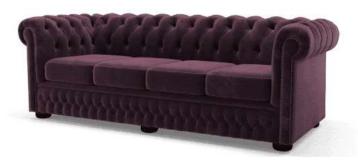

## **Clever velvet**

### Prisgrupp standard

Love the luxe of velvet, but worried it will mark all too easily, we have the answer. Velvet is woven with smart fibres that are sumptuous and strokable, yet marvellously mess resistant.

Amalfi Amethyst

Amalfi Salsa

Amalfi Deep red

Amalfi Peackock

Amalfi Regency grey

Amalfi Steel grey

Amalfi Storm

Amalfi Dark blue