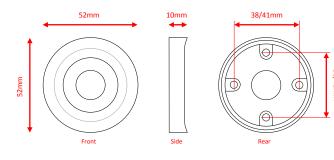

## 52mm round rose (06)

- Concealed fixings
- Through bolt fixing (38mm c/c) passage sets
- Through bolt fixing (41mm c/c) privacy sets
- Sprung as standard (un sprung available)
- Fixed dead available

#### 52mm round scallop rose (08)

- · Concealed fixings
- Through bolt fixing (38mm c/c) passage sets
- Through bolt fixing (41mm c/c) privacy sets
- Sprung as standard (un sprung available)
- Fixed dead available

#### 52mm square rose (07)

- Concealed fixings
- Through bolt fixing (41mm c/c) passage and privacy sets
- Sprung as standard (un sprung available)
- Fixed dead available