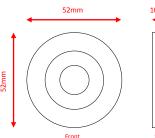

## 52mm round rose (06)

- Concealed fixings
- Through bolt fixing (38mm c/c) passage sets
- Through bolt fixing (41mm c/c) privacy sets
- Sprung as standard (un sprung available)
- Fixed dead available