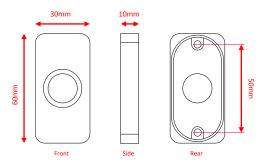

### Classic rose (22)

- Face fixing (38mm c/c)
- Unsprung as standard
- Fixed dead available



#### 52mm round scallop rose (08)

- · Concealed fixings
- Through bolt fixing (38mm c/c) passage sets
- Through bolt fixing (41mm c/c) privacy sets
- Sprung as standard (un sprung available)
- Fixed dead available



#### 52mm square rose (07)

- Concealed fixings
- Through bolt fixing (41mm c/c) passage and privacy sets
- Sprung as standard (un sprung available)
- Fixed dead available



### Flat rose (21)

- Through bolt fixing plastic sub rose (38mm c/c)
- Unsprung as standard
- Fixed dead available

# **LEVER HANDLE ROSES**





## Oval rose (30)

- Concealed fixings
- Face fixing
- Un sprung



# 62mm round pre bore rose (20) North American Pre Bore Applications

• Concealed fixings



## Rectangular rose (31)

- Concealed fixings
- Face fixing
- Un sprung



# 62mm square pre bore rose (19) North American Pre Bore Applications

Concealed fixings