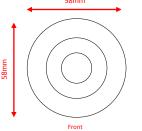

#### 58mm round rose (13)

- Concealed fixings
- Through bolt fixing (41mm c/c) passage and privacy sets
- Sprung as standard (un sprung available)
- Fixed dead available