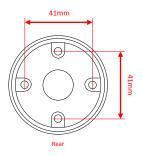

## 52mm round rose (06)

- Concealed fixings
- Through bolt fixing (38mm c/c) passage sets
- Through bolt fixing (41mm c/c) privacy sets
- Sprung as standard (un sprung available)
- Fixed dead available