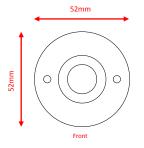

## 52mm round rose (06)

- Concealed fixings
- Through bolt fixing (38mm c/c) passage sets
- Through bolt fixing (41mm c/c) privacy sets
- Sprung as standard (un sprung available)
- Fixed dead available