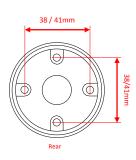

## 52mm round rose (06)

- Concealed fixings
- Through bolt fixing (38mm c/c) passage sets
- Through bolt fixing (41mm c/c) privacy sets
- Sprung as standard (un sprung available)
- Fixed dead available