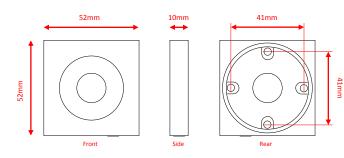

#### 58mm round rose (13)

- Concealed fixings
- Through bolt fixing (41mm c/c) passage and privacy sets
- Sprung as standard (un sprung available)
- Fixed dead available