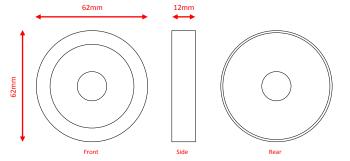

# 62mm round pre bore rose (20) North American Pre Bore Applications

• Concealed fixings