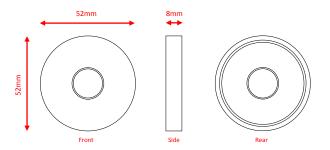

## Oval rose (30)

- Concealed fixings
- Face fixing
- Un sprung

## Rectangular rose (31)

- Concealed fixings
- Face fixing
- Un sprung