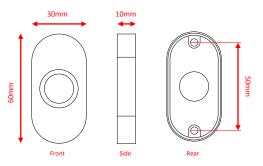

nd rose (13)

- Concealed fixings
- Through bolt fixing (41mm c/c) passage and privacy sets
- Sprung as standard (un sprung available)
- Fixed dead available







### Classic rose (22)

- Face fixing (38mm c/c)
- Unsprung as standard
- Fixed dead available



#### 52mm round scallop rose (08)

- · Concealed fixings
- Through bolt fixing (38mm c/c) passage sets
- Through bolt fixing (41mm c/c) privacy sets
- Sprung as standard (un sprung available)
- Fixed dead available



#### 52mm square rose (07)

- Concealed fixings
- Through bolt fixing (41mm c/c) passage and privacy sets
- Sprung as standard (un sprung available)
- Fixed dead available



### Flat rose (21)

- Through bolt fixing plastic sub rose (38mm c/c)
- Unsprung as standard
- Fixed dead available

# **LEVER HANDLE ROSES**





## Oval rose (30)

- Concealed fixings
- Face fixing
- Un sprung



# 62mm round pre bore rose (20) North American Pre Bore Applications

• Concealed fixings



## Rectangular rose (31)

- Concealed fixings
- Face fixing
- Un sprung



# 62mm square pre bore rose (19) North American Pre Bore Applications

Concealed fixings