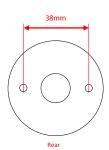

### Classic rose (22)

- Face fixing (38mm c/c)
- Unsprung as standard
- Fixed dead available

### Flat rose (21)

- Through bolt fixing plastic sub rose (38mm c/c)
- Unsprung as standard
- Fixed dead available