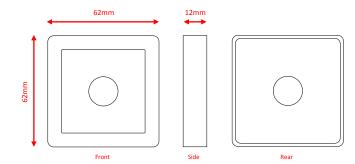

# 62mm square pre bore rose (19) North American Pre Bore Applications

Concealed fixings